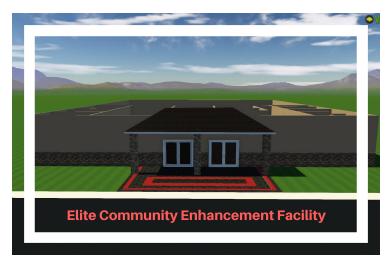

## "Be A Trailblazer" Brick Fundraiser

We are asking for YOUR help to build our dream of the Elite Community Enhancement Facility. The classrooms and athletic fields/gym will be available for a variety of educational, recreational and cultural programs for all members of our community.

The front entrance will feature a brick walkway honoring those who have generously donated to this community project.

You can help by purchasing a brick today. You may choose to have your name(s) on the brick, those of loved ones or promote your business. Add a graphic or your logo to your brick to make it a little more special.